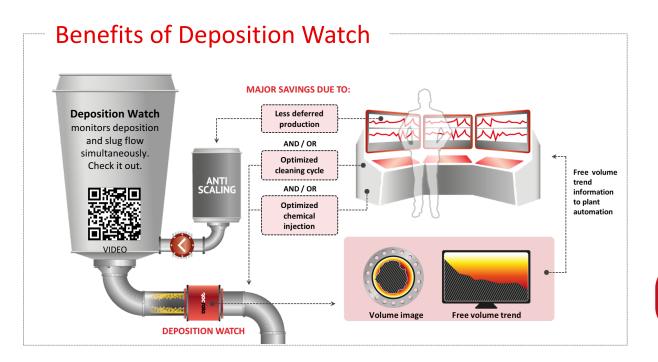

## zoczole

Harnessing the power of tomographic technology, Rocsole's **Deposition Watch Pipe Sensor** actually sees deposition inside a pipeline, delivering the ultimate in inspection accuracy to reduce production loss and optimize pigging and chemical injection.

## **INDUSTRIAL PROCESS TOMOGRAPHY**

Rocsole's imaging solutions are based on process tomography, more precisely Electrical Tomography (ET), which enables non-nuclear and non-invasive cross sectional or 3D imaging of material properties and distributions in various industrial positions such as in pipes and tanks. More information at www.rocsole.com