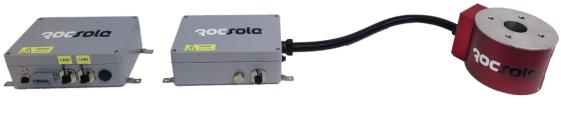

## **Deposition Watch System**

Deposition Watch system consists of the sensor, power cabinet, and data cabinet, including the software. The pipe sensor is available in various sizes, standard sizes being between 2", 4", 6" and 8". The system is available in IECEx/ATEX as well as high pressure and high temperature models.

Data Cabinet

**Control Unit** 

Pipe Sensor